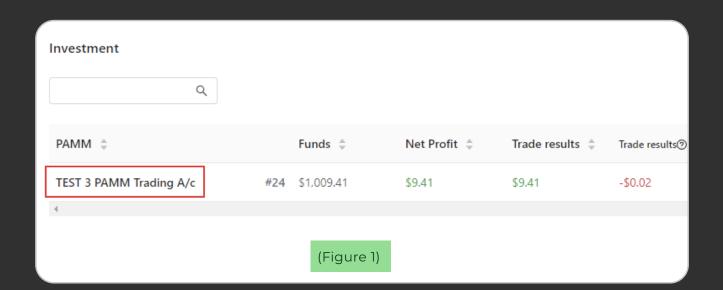

#### Tab [Investor]

Under the Tab [Investment], click on the PAMM name (As Figure 1) and view the corresponding PAMM details (As Figure 2).