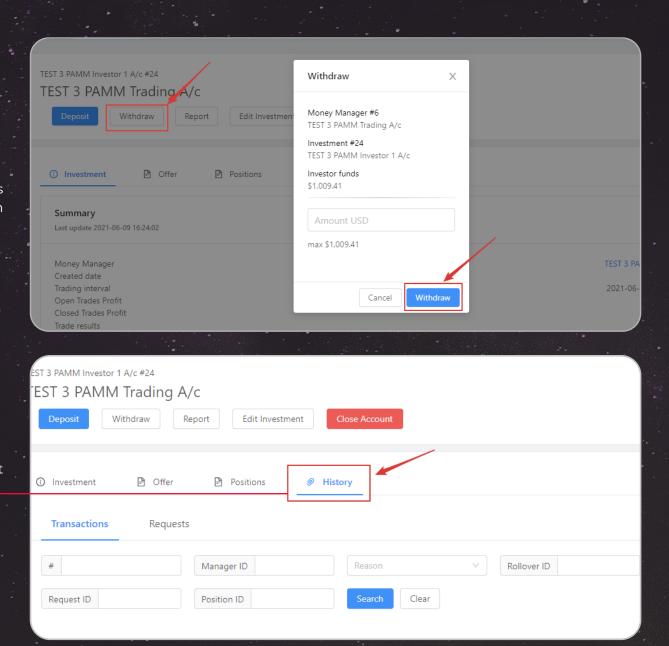

#### III. Withdrawals

Click on the Button [Withdraw] on the left, fill in the amounts in the pop-up window, and click on the Button [Withdraw] in the lower right corner.

· You can click on the Tab [History] to view the deposit records.