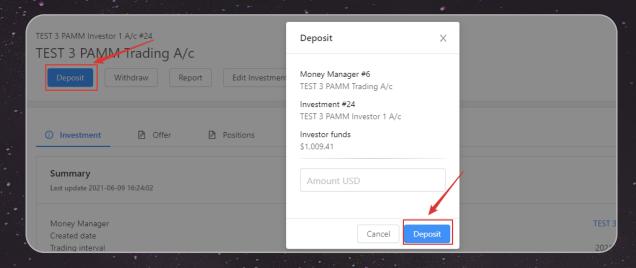

#### II. Additional Deposits

Partial deposits have been made in the beginning of the money manager's investment program. If additional deposits needed, please select the corresponding investment program. After entering the investment details, click on the Button [Deposit] on the left. Fill in the amounts in the pop-up window and click on the Button [Deposit] in the lower right corner. Your additional deposits will be made successfully after the money manager approves your request.

· You can click on the Tab [History] to view the deposit records.