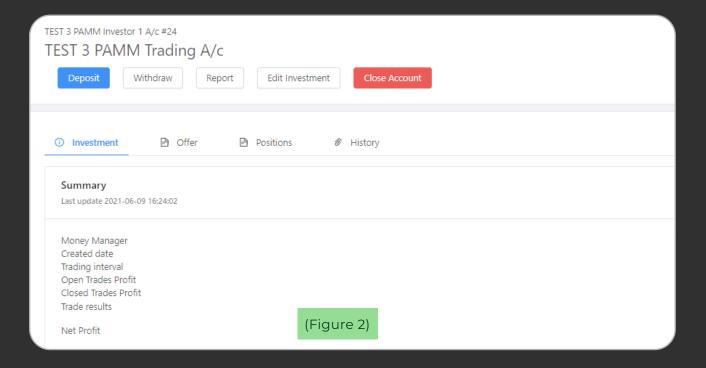

#### Tab [Investor]

Under the Tab [Investment], click on the PAMM name (As Figure 1) and view the corresponding PAMM details (As Figure 2).

### V. Report and History

Click on the Tab [History] to view every Transactions information (As Figure 1) and Requests information (As Figure 2).

(Figure 2)

To get the report, click on Button [Report] (As Figure 1). After selecting the required time period and checking the requirements, click on the Button [Request] (As Figure 2).