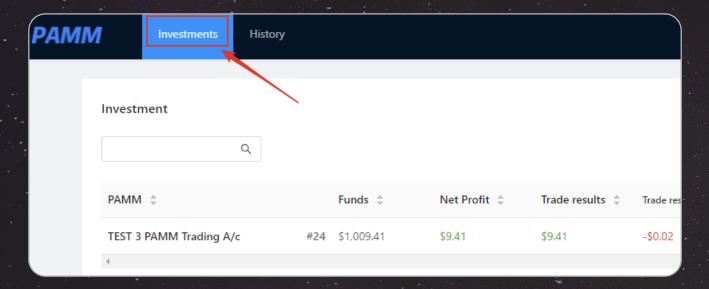

History

**DAMM** Investment The page after login is as following. There are 2 tabs at the top of the page. PAMM \$ Funds \$ Net Profit \$ Trade

Investments

#### Tab [Investments]

This tab displays every PAMM the investor can jon in. An investor is allowed to join multiple PAMM.

#### Tab [Investor]

Under the Tab [Investment], click on the PAMM name (As Figure 1) and view the corresponding PAMM details (As Figure 2).