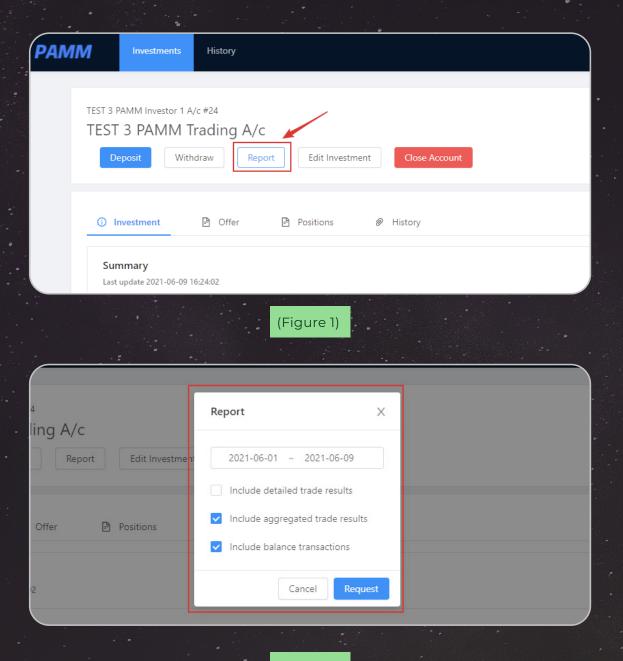

### V. Report and History

Click on the Tab [History] to view every Transactions information (As Figure 1) and Requests information (As Figure 2).

(Figure 2)

To get the report, click on Button [Report] (As Figure 1). After selecting the required time period and checking the requirements, click on the Button [Request] (As Figure 2).