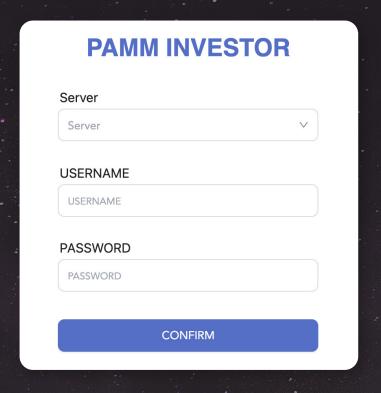

· You can log into the PAMM system after the money manager approves your application.

Login Link: https://www.pamm.club/auth/investor

After filling in the Username and Password (MT4 login account and password), please click the Button [COMFIRM] to log in.