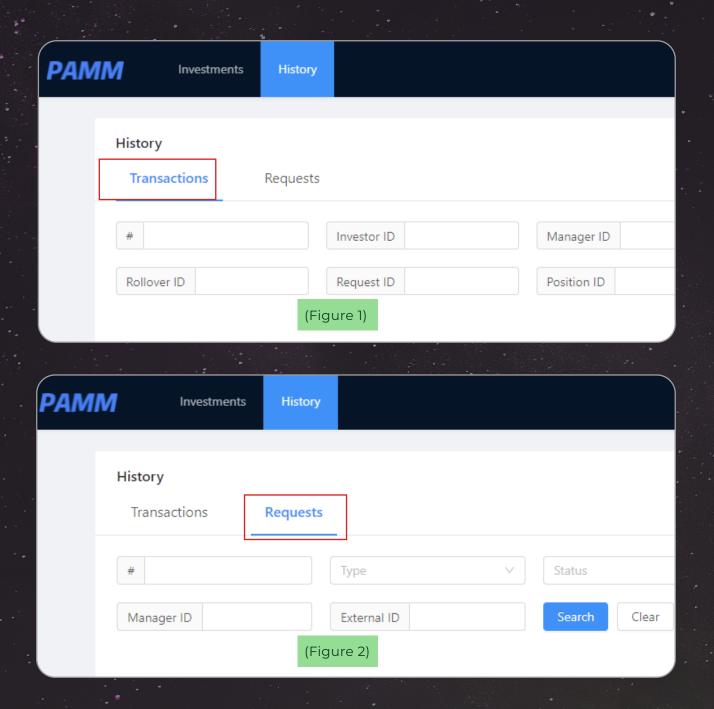

### Tab [History]

This tab displays every Transactions information (Figure 1) and Requests information (Figure 2).

### V. Report and History

Click on the Tab [History] to view every Transactions information (As Figure 1) and Requests information (As Figure 2).

(Figure 2)

To get the report, click on Button [Report] (As Figure 1). After selecting the required time period and checking the requirements, click on the Button [Request] (As Figure 2).