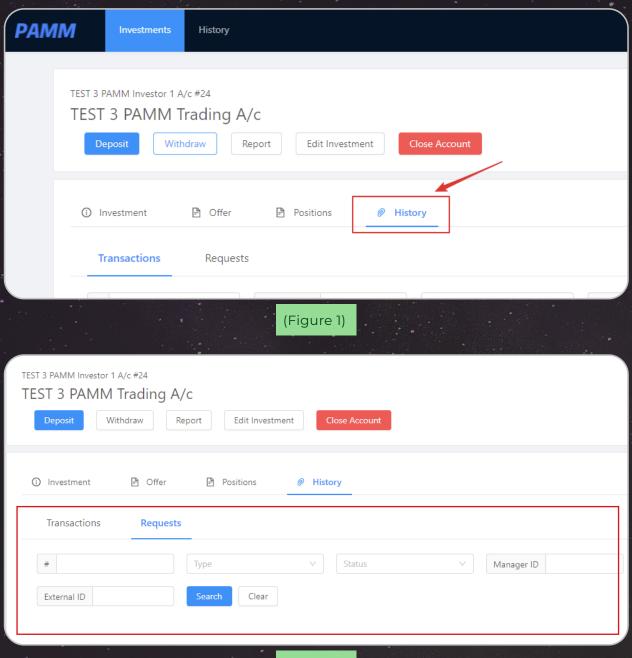

### Tab [History]

This tab displays every Transactions information (Figure 1) and Requests information (Figure 2).

### V. Report and History

Click on the Tab [History] to view every Transactions information (As Figure 1) and Requests information (As Figure 2).

(Figure 2)

To get the report, click on Button [Report] (As Figure 1). After selecting the required time period and checking the requirements, click on the Button [Request] (As Figure 2).