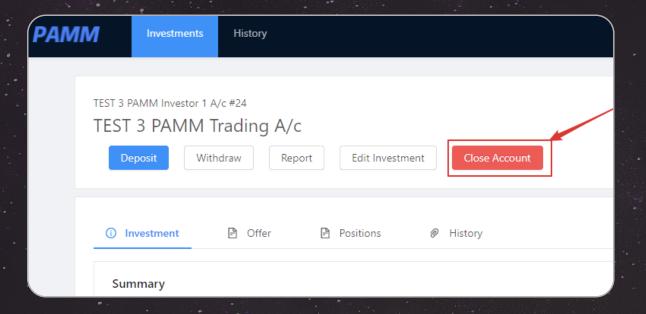

### IV. Exit Investment Programs

If you want to exit an investment program, click on the Button [Close Account] to submit your request. After the money manager approves your request, the system will automatically delete the investment program from the list.

### V. Report and History

Click on the Tab [History] to view every Transactions information (As Figure 1) and Requests information (As Figure 2).

(Figure 2)

To get the report, click on Button [Report] (As Figure 1). After selecting the required time period and checking the requirements, click on the Button [Request] (As Figure 2).